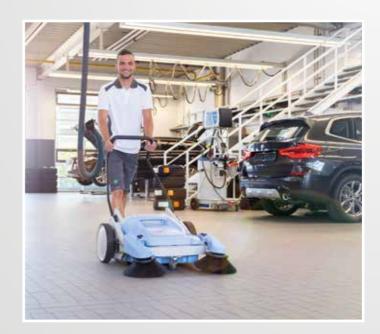

## Colly 800

**ERGONOMIC PUSH HANDLE** infinitely variable adjustment for an optimal working height for every body height

> LARGE HOPPER FOR SWEEPING MATERIAL made of impact-resistant plastic

**RETRACTABLE PUSH HANDLE** for space-saving stowage

**INTEGRATED FREEWHEEL** 

When reversing, the sweeping roller and side brushes are not driven

LARGE WHEELS for optimum power transmission

LONG CLEANING BRISTLES sweeps dust and dirt thoroughly