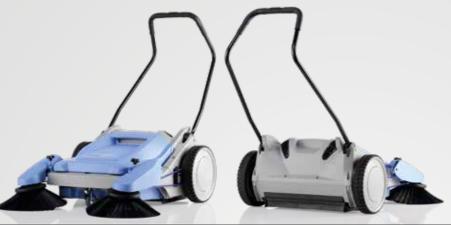

## Colly 800

**ERGONOMIC PUSH HANDLE** infinitely variable adjustment for an optimal working height for every body height

> LARGE HOPPER FOR SWEEPING MATERIAL made of impact-resistant plastic

**RETRACTABLE PUSH HANDLE** for space-saving stowage

**INTEGRATED FREEWHEEL** 

When reversing, the sweeping roller and side brushes are not driven

LARGE WHEELS for optimum power transmission

LONG CLEANING BRISTLES sweeps dust and dirt thoroughly

## EQUIPMENT

- Integrated free-wheel
- Dustpan principle
- large waste bin, volume 30 liters
- 2 infinitely height-adjustable side brushes

| MODEL   | Colly 800 |
|---------|-----------|
| Ord.no. | 50079     |